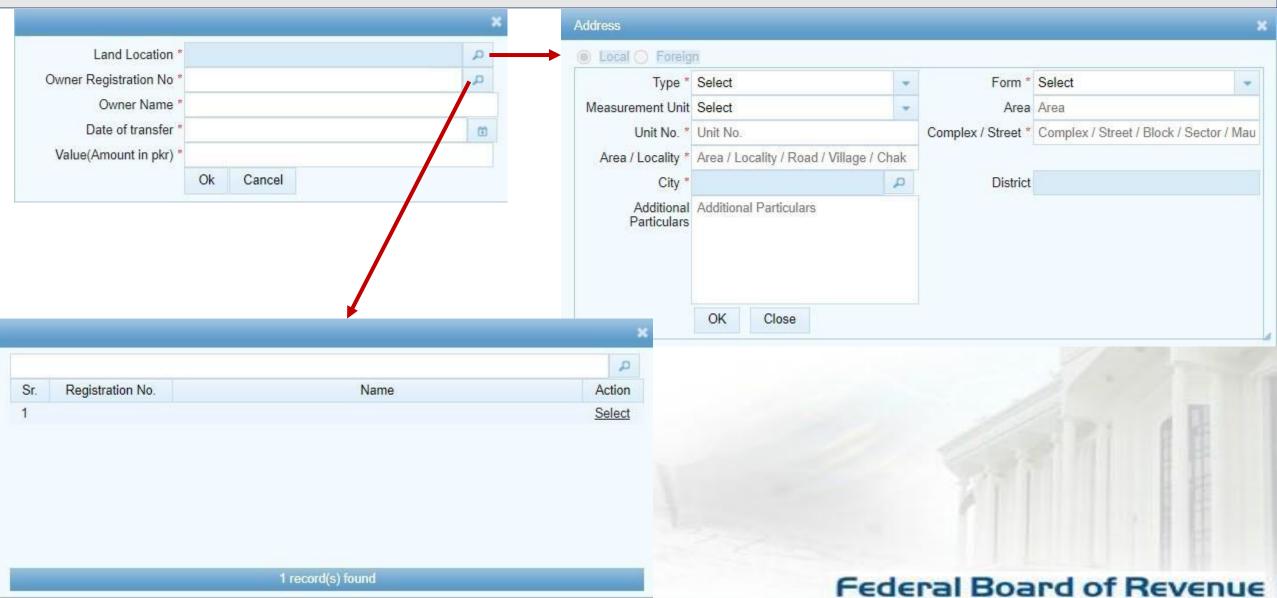

### **Enter Land Invested Details**

Add detail of Land Invested by clicking at relevant icons

#### Click Next and you will find following screen to enter information about <u>Money</u> <u>Invested</u> and <u>Land Invested</u>.

| Basic Infromation & Annex-B P | Purchases 100D(4) - (for person                                        | is wishing to avail this exemption) | Investments 100D(3) - (for persons wishing to avail this exemption                             | on) Attachments |
|-------------------------------|------------------------------------------------------------------------|-------------------------------------|------------------------------------------------------------------------------------------------|-----------------|
| Money Invested<br>Bank Acc No |                                                                        |                                     |                                                                                                | *               |
| No records found.             |                                                                        | 14 44                               | - FE - FE                                                                                      |                 |
| Land Invested<br>Address      | Reg No.                                                                | Name                                | Date of transfer                                                                               | +               |
| No records found.             |                                                                        |                                     | 194                                                                                            | Previous Next   |
|                               | PK36 SCBL 1112 0011 2345 6<br>PK36 SCBL 1112 0011 2345 67<br>Ok Cancel |                                     | Land Location * Owner Registration No * Owner Name * Date of transfer * Value(Amount in pkr) * |                 |
|                               | to boutes                                                              |                                     | Ok Cancel                                                                                      | rd of Revenue   |