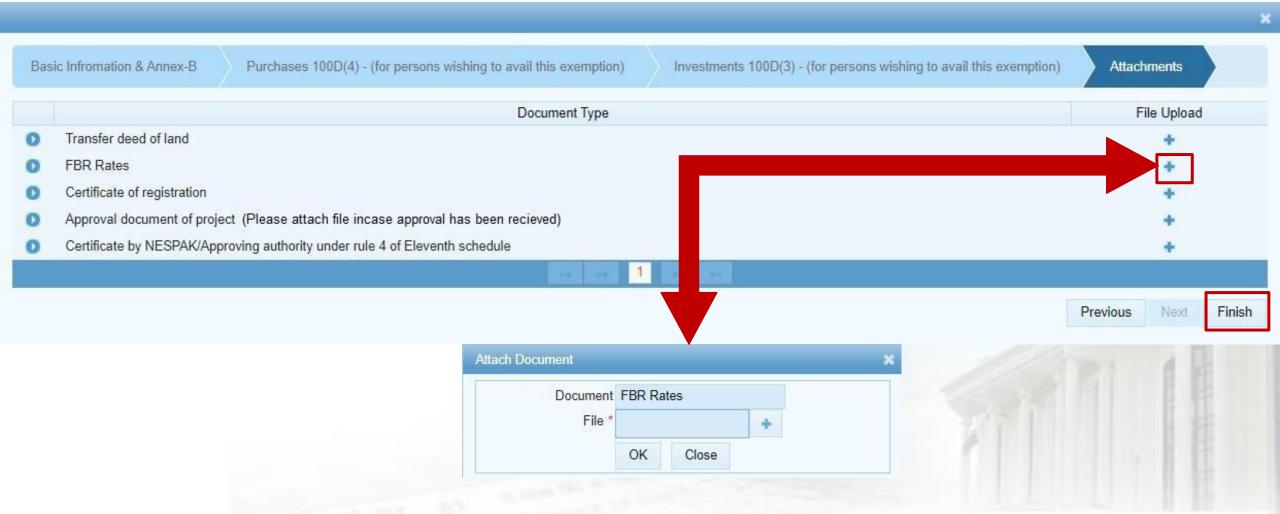

### **Attach Documents**

### Now add Mandatory document (with \*) and other documents and click Finish